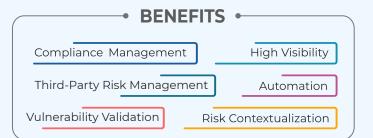

#### **OVERVIEW**

NxSAM (Next Generation Security Audit and Management) is a centralized platform designed to enhance the efficiency and intelligence of vulnerability & risk lifecycle.

Developed by eSec Forte Technologies, it enables organizations to track vulnerabilities & risk from discovery to conclusion, integrating with leading industry tools and collaboration between various stakeholders.