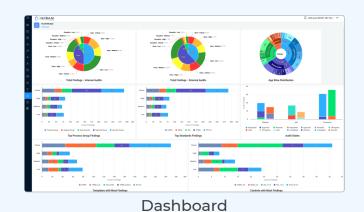

#### **OVERVIEW**

NxSAM (Next Generation Security Audit and Management) is a centralized platform designed to enhance the efficiency and intelligence of vulnerability & risk lifecycle.

Developed by eSec Forte Technologies, it enables organizations to track vulnerabilities & risk from discovery to conclusion, integrating with leading industry tools and collaboration between various stakeholders.