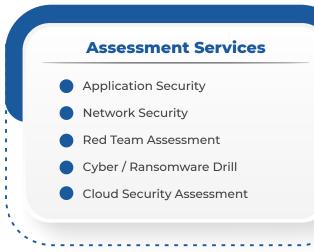

# TECHNOLOGY INNOVATION...SIMPLIFIED

**Assessment Services** 

Compliance Management Services

**Consulting Services** 

**Digital Forensics** 

Managed Security Services

**Incident Response** 

Scan To Connect